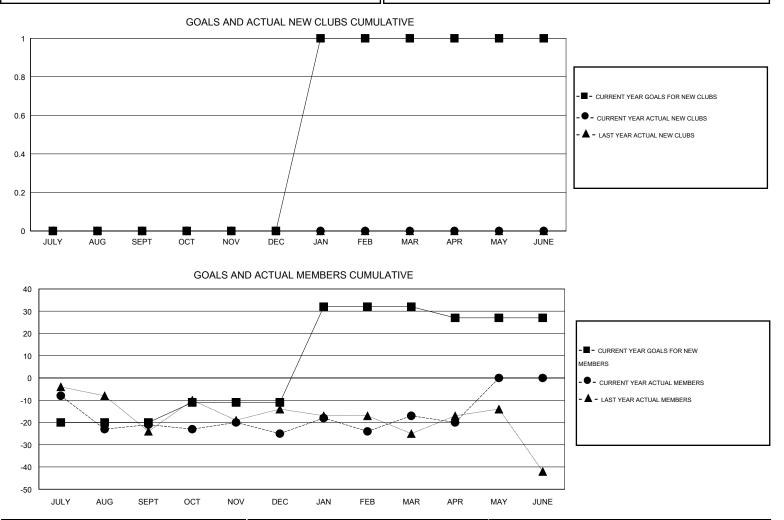

## CHRIS LEWIS GMT:

| LOCATION C | ONTARIO |
|------------|---------|
|------------|---------|

 $\mathsf{GMT} \mathsf{\, CA} \ 2$ Clubs Members RESULTS FOR 2015-2016 **RESULTS FOR 2015-2016** NEW CLUB NEW CLUBS DROPPED NET NEW MEMBER CHARTER AND DROPPED NET QUARTER QUARTER GOAL CLUBS GAIN/LOSS GOAL NEW MEMBERS MEMBERS GAIN/LOSS ADDED 0 0 0 0 -20 29 50 -21 JULY/AUG/SEPT JULY/AUG/SEPT 0 0 0 0 9 52 48 -4 OCT/NOV/DEC OCT/NOV/DEC 0 0 0 43 40 32 8 1 JAN/FEB/MAR JAN/FEB/MAR 0 0 0 0 10 13 -3 -5 APR/MAY/JUNE APR/MAY/JUNE